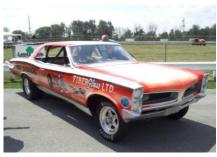

## 2012 Ames Performance Nationals

Saturday at the Ames Performance Tri-Power Nationals was a hot one in more ways than one. Sure it was over 90 degrees, but there were also a lot of HOT cars and HOT racing. Add to that the at least double of last year's swap meet and it was one event that any Pontiac enthusiast loved! I headed up with Ron Cozzo and Jeff Frazier early Saturday morning. But we also saw Dan Gregory, Jr, Doug and Earl Boyle, Ron and Donna Landis, Joe Block and Jim Evans. Did I mention Jim sold his 67 there? The good news is that Jim then turned around and got himself a nice 65 convertible! Ok Jim, let's get that baby on the road!