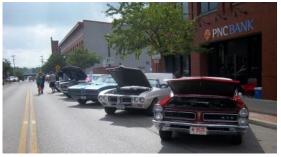

## 2012 Ames Performance Nationals

Saturday at the Ames Performance Tri-Power Nationals was a hot one in more ways than one. Sure it was over 90 degrees, but there were also a lot of HOT cars and HOT racing. Add to that the at least double of last year's swap meet and it was one event that any Pontiac enthusiast loved! I headed up with Ron Cozzo and Jeff Frazier early Saturday morning. But we also saw Dan Gregory, Jr, Doug and Earl Boyle, Ron and Donna Landis, Joe Block and Jim Evans. Did I mention Jim sold his 67 there? The good news is that Jim then turned around and got himself a nice 65 convertible! Ok Jim, let's get that baby on the road!

## Blast from the Past-Delaware, Ohio

The GTOs were out in FORCE for the 2012
Blast from the Past. 12 club cars showed participated including, Lonnie McLaughlin, Ron Cozzo, Bill Sig, Shawn and Kim Rienhart, Jeff Frazier, Jim Evans, Bill Kaufman, Doug Boyle, Dan Gregory, Sr., Stan and Pam Farlow, and Jim Lowery. We had Trans Am Dan join us as well as a sweet Tyrol Blue 67 and our young friend in his 66 tribute car! It was GTOs and Pontiacs only on the east side of Winter St! Congrats to Shawn and Kim for award they won! Let's see if we can break that record for an upcoming show. Perhaps Sunbury?