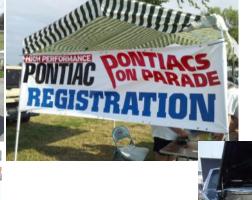

#### INDIAN UPRISING CAR SHOW and SWAP September 9, 2012

The GTO Association of Central Ohio invites you to attend the 2012 Indian Uprising Summer Car Show and Swap. The event is centered around a Judged Car Show where winners get awards for 1st, 2nd and 3rd place. Classes are available for GTO's, Firebirds and other Pontiac vehicles. The "Best of Cars" for 2012 will be invited back to be in the 2013 Winners Circle.

SEE PAGE 2 FOR SHOW REGISTRATION

REGISTRATION 8:00 A.M. - NOON SHOW JUDGING NOON - 3:00 P.M. AWARDS 4:00 P.M. SWAP MEET ALL DAY

Swap Set-up 7:00 A.M. - 9:00 A.M.

For show & vendor information call: Ron Cozzo (740) 363-7105 e-mail: rcozzo@earthlink.net