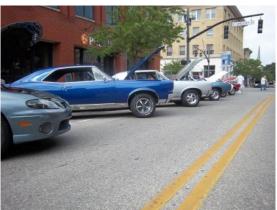

## 2012 Ames Performance Nationals

Saturday at the Ames Performance Tri-Power Nationals was a hot one in more ways than one. Sure it was over 90 degrees, but there were also a lot of HOT cars and HOT racing. Add to that the at least double of last year's swap meet and it was one event that any Pontiac enthusiast loved! I headed up with Ron Cozzo and Jeff Frazier early Saturday morning. But we also saw Dan Gregory, Jr, Doug and Earl Boyle, Ron and Donna Landis, Joe Block and Jim Evans. Did I mention Jim sold his 67 there? The good news is that Jim then turned around and got himself a nice 65 convertible! Ok Jim, let's get that baby on the road!

## Blast from the Past-Delaware, Ohio

The GTOs were out in FORCE for the 2012
Blast from the Past. 12 club cars showed participated including, Lonnie McLaughlin, Ron Cozzo, Bill Sig, Shawn and Kim Rienhart, Jeff Frazier, Jim Evans, Bill Kaufman, Doug Boyle, Dan Gregory, Sr., Stan and Pam Farlow, and Jim Lowery. We had Trans Am Dan join us as well as a sweet Tyrol Blue 67 and our young friend in his 66 tribute car! It was GTOs and Pontiacs only on the east side of Winter St! Congrats to Shawn and Kim for award they won! Let's see if we can break that record for an upcoming show. Perhaps Sunbury?