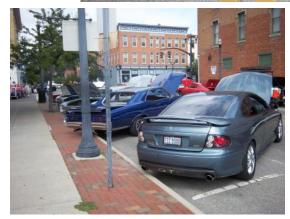

## 2012 Ames Performance Nationals

Saturday at the Ames Performance Tri-Power Nationals was a hot one in more ways than one. Sure it was over 90 degrees, but there were also a lot of HOT cars and HOT racing. Add to that the at least double of last year's swap meet and it was one event that any Pontiac enthusiast loved! I headed up with Ron Cozzo and Jeff Frazier early Saturday morning. But we also saw Dan Gregory, Jr, Doug and Earl Boyle, Ron and Donna Landis, Joe Block and Jim Evans. Did I mention Jim sold his 67 there? The good news is that Jim then turned around and got himself a nice 65 convertible! Ok Jim, let's get that baby on the road!

## Blast from the Past-Delaware, Ohio

The GTOs were out in FORCE for the 2012
Blast from the Past. 12 club cars showed participated including, Lonnie McLaughlin, Ron Cozzo, Bill Sig, Shawn and Kim Rienhart, Jeff Frazier, Jim Evans, Bill Kaufman, Doug Boyle, Dan Gregory, Sr., Stan and Pam Farlow, and Jim Lowery. We had Trans Am Dan join us as well as a sweet Tyrol Blue 67 and our young friend in his 66 tribute car! It was GTOs and Pontiacs only on the east side of Winter St! Congrats to Shawn and Kim for award they won! Let's see if we can break that record for an upcoming show. Perhaps Sunbury?