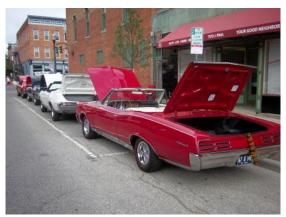

## 2012 Ames Performance Nationals

Saturday at the Ames Performance Tri-Power Nationals was a hot one in more ways than one. Sure it was over 90 degrees, but there were also a lot of HOT cars and HOT racing. Add to that the at least double of last year's swap meet and it was one event that any Pontiac enthusiast loved! I headed up with Ron Cozzo and Jeff Frazier early Saturday morning. But we also saw Dan Gregory, Jr, Doug and Earl Boyle, Ron and Donna Landis, Joe Block and Jim Evans. Did I mention Jim sold his 67 there? The good news is that Jim then turned around and got himself a nice 65 convertible! Ok Jim, let's get that baby on the road!

## Blast from the Past-Delaware, Ohio

The GTOs were out in FORCE for the 2012
Blast from the Past. 12 club cars showed participated including, Lonnie McLaughlin, Ron Cozzo, Bill Sig, Shawn and Kim Rienhart, Jeff Frazier, Jim Evans, Bill Kaufman, Doug Boyle, Dan Gregory, Sr., Stan and Pam Farlow, and Jim Lowery. We had Trans Am Dan join us as well as a sweet Tyrol Blue 67 and our young friend in his 66 tribute car! It was GTOs and Pontiacs only on the east side of Winter St! Congrats to Shawn and Kim for award they won! Let's see if we can break that record for an upcoming show. Perhaps Sunbury?