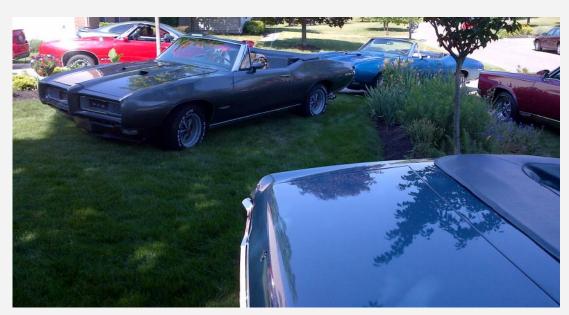

## Blast from the Past-Delaware, Ohio

The GTOs were out in FORCE for the 2012
Blast from the Past. 12 club cars showed participated including, Lonnie McLaughlin, Ron Cozzo, Bill Sig, Shawn and Kim Rienhart, Jeff Frazier, Jim Evans, Bill Kaufman, Doug Boyle, Dan Gregory, Sr., Stan and Pam Farlow, and Jim Lowery. We had Trans Am Dan join us as well as a sweet Tyrol Blue 67 and our young friend in his 66 tribute car! It was GTOs and Pontiacs only on the east side of Winter St! Congrats to Shawn and Kim for award they won! Let's see if we can break that record for an upcoming show. Perhaps Sunbury?