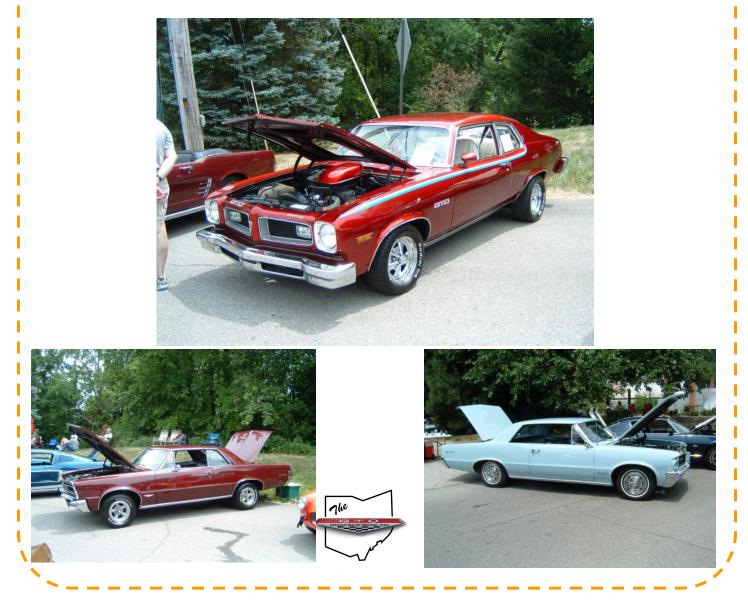

# June's Ostrander Show by Bill Sigg

Way back in June, our very own Bill Sigg attended a car show in Ostrander, OH. Here is his take on the show and the pictures he took from that show. Thanks for the contribution to the Paw Prints Bill!

The Ostrander show (Saturday, June 16) was a pretty good one. About 120 cars turned out. Their registration and judging process could use some streamlining, but otherwise it was a good time. My "Electron Blue" '67 got the trophy for "Best Paint". Joe Bennett and Tom Sefrick were the other GTOACO people that I saw there. I sat and talked with Tom Sefrick much of the time.

The pictures are: Tom Sefrick (Marysville) and his red '65 GTO (The wheels are magnesium and of the "International" brand.)