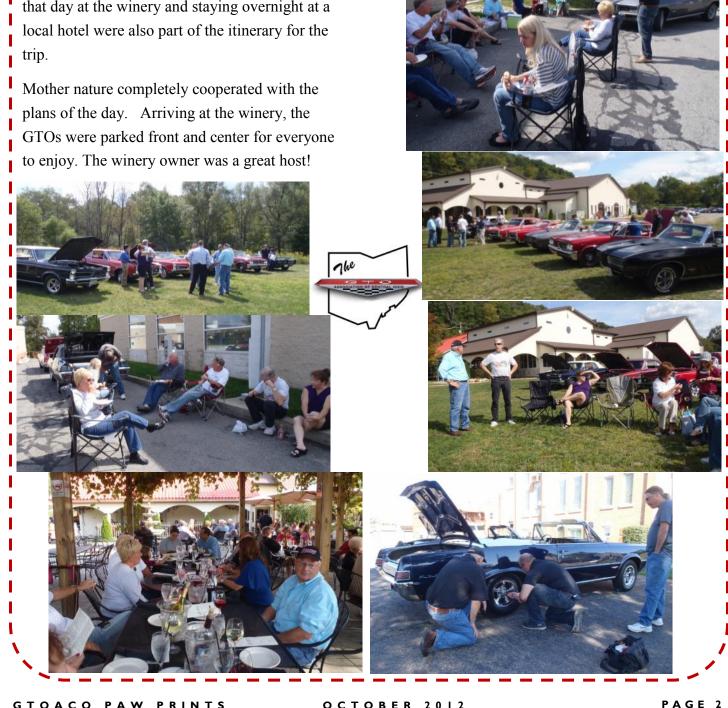

# **GTOACO** Cruises to PA

On the morning of September 15, 7 GTOACO members, with their GTOs and families, met up to cruise from East Central Ohio to Gibsonia, Winery. Several stops along the way including lunch on that Saturday were planned. Dinner that day at the winery and staying overnight at a local hotel were also part of the itinerary for the trip.

A final stop at Tom's Ice Cream Bowl provided the "cherry on top of the sundae" of the trip. One minor casualty (wheel bearing). But the Farlow's made it Pennsylvania and final destination of the Narcisi home. They thank the Landis' for following them. :)