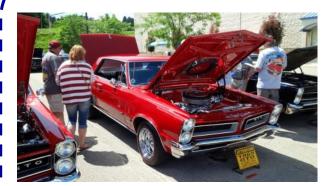

# 2014 GTOAA Nationals, GTOACO Members Cars

Joe Prince, 65 GTO, Pop Vote Modified, 2nd Place?

Lonnie & Lynne McLaughlin, 67 GTO, Pop Vote 2 Late 2 Class, 1st Place

Dan Gregory Jr & Sr, 64 GTO Conv., Pop Vote 2 Late 2 Class