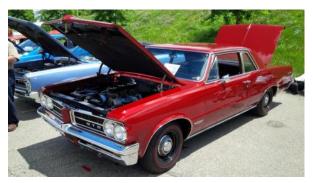

# 2014 GTOAA Nationals, GTOACO Members Cars

Joe Prince, 65 GTO, Pop Vote Modified, 2nd Place?

Lonnie & Lynne McLaughlin, 67 GTO, Pop Vote 2 Late 2 Class, 1st Place

Dan Gregory Jr & Sr, 64 GTO Conv., Pop Vote 2 Late 2 Class