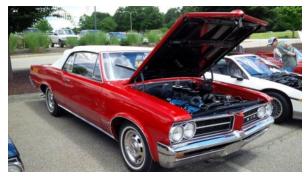

# 2014 GTOAA Nationals, GTOACO Members Cars

Joe Prince, 65 GTO, Pop Vote Modified, 2nd Place?

Lonnie & Lynne McLaughlin, 67 GTO, Pop Vote 2 Late 2 Class, 1st Place

Dan Gregory Jr & Sr, 64 GTO Conv., Pop Vote 2 Late 2 Class