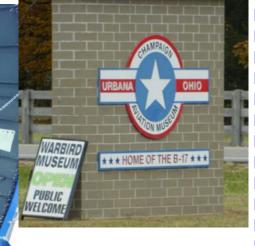

Until then have fun, be safe and I wish you a very Merry Christmas and a Happy New Year!

—Kevin

On a dreary and precipitation likely morning of October 24, 2015, 24 club members met behind the Tim Horton 's in Dublin. This was the starting point of this year 's autumn club cruise. Our destination was Urbana, Ohio and the Champaign Aviation Museum. Rain started pouring down as we pulled out of that parking lot. The only brave souls to bring their vintage GTOs were Ron Cozzo, Lonnie McLaughlin and the Farlows (Stan and Pam). Three others brought out their later

model GTOs including Jeff and Jane Frazier and Bill and Karen Sigg. Stan and Pam Farlow led the way on a great drive on back roads to the Grimes Field Airport. We arrived to have lunch at the Grimes Field Airport Café. Expecting to see a hangar with a lot of parts and a partially restored B-17 Air Fortress, many were quite shocked at what was there. Several planes and memorabilia spanned the hangar. Almost all with information telling you about the pieces! It is an amazing place that you should visit if you did not come with us. We sponsored the museum and will have an 8x8 brick laser

etched with the club 's name on it when they lay out the sponsor walkway. We were invited back to bring more of our vintage GTOs and maybe even do some burnouts down the taxi way of the airport. Do we need to be encouraged to turn a few tires? No way! Many thanks to Lonnie McLaughlin for suggesting this amazing destination and many thanks to Stan