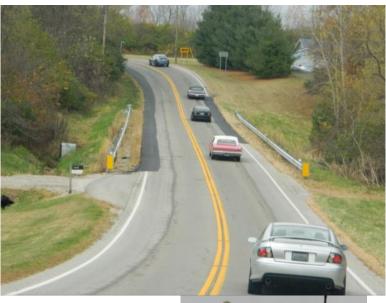

Until then have fun, be safe and I wish you a very Merry Christmas and a Happy New Year!

—Kevin

On a dreary and precipitation likely morning of October 24, 2015, 24 club members met behind the Tim Horton 's in Dublin. This was the starting point of this year 's autumn club cruise. Our destination was Urbana, Ohio and the Champaign Aviation Museum. Rain started pouring down as we pulled out of that parking lot. The only brave souls to bring their vintage GTOs were Ron Cozzo, Lonnie McLaughlin and the Farlows (Stan and Pam). Three others brought out their later

model GTOs including Jeff and Jane Frazier and Bill and Karen Sigg. Stan and Pam Farlow led the way on a great drive on back roads to the Grimes Field Airport. We arrived to have lunch at the Grimes Field Airport Café. Expecting to see a hangar with a lot of parts and a partially restored B-17 Air Fortress, many were quite shocked at what was there. Several planes and memorabilia spanned the hangar. Almost all with information telling you about the pieces! It is an amazing place that you should visit if you did not come with us. We sponsored the museum and will have an 8x8 brick laser

etched with the club 's name on it when they lay out the sponsor walkway. We were invited back to bring more of our vintage GTOs and maybe even do some burnouts down the taxi way of the airport. Do we need to be encouraged to turn a few tires? No way! Many thanks to Lonnie McLaughlin for suggesting this amazing destination and many thanks to Stan