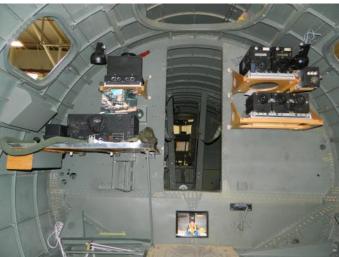

Until then have fun, be safe and I wish you a very Merry Christmas and a Happy New Year!

—Kevin

On a dreary and precipitation likely morning of October 24, 2015, 24 club members met behind the Tim Horton 's in Dublin. This was the starting point of this year 's autumn club cruise. Our destination was Urbana, Ohio and the Champaign Aviation Museum. Rain started pouring down as we pulled out of that parking lot. The only brave souls to bring their vintage GTOs were Ron Cozzo, Lonnie McLaughlin and the Farlows (Stan and Pam). Three others brought out their later

model GTOs including Jeff and Jane Frazier and Bill and Karen Sigg. Stan and Pam Farlow led the way on a great drive on back roads to the Grimes Field Airport. We arrived to have lunch at the Grimes Field Airport Café. Expecting to see a hangar with a lot of parts and a partially restored B-17 Air Fortress, many were quite shocked at what was there. Several planes and memorabilia spanned the hangar. Almost all with information telling you about the pieces! It is an amazing place that you should visit if you did not come with us. We sponsored the museum and will have an 8x8 brick laser

etched with the club 's name on it when they lay out the sponsor walkway. We were invited back to bring more of our vintage GTOs and maybe even do some burnouts down the taxi way of the airport. Do we need to be encouraged to turn a few tires? No way! Many thanks to Lonnie McLaughlin for suggesting this amazing destination and many thanks to Stan