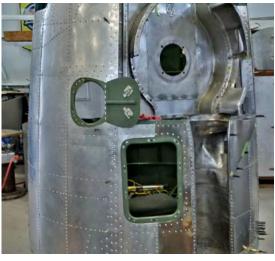

Until then have fun, be safe and I wish you a very Merry Christmas and a Happy New Year!

—Kevin

On a dreary and precipitation likely morning of October 24, 2015, 24 club members met behind the Tim Horton 's in Dublin. This was the starting point of this year 's autumn club cruise. Our destination was Urbana, Ohio and the Champaign Aviation Museum. Rain started pouring down as we pulled out of that parking lot. The only brave souls to bring their vintage GTOs were Ron Cozzo, Lonnie McLaughlin and the Farlows (Stan and Pam). Three others brought out their later

model GTOs including Jeff and Jane Frazier and Bill and Karen Sigg. Stan and Pam Farlow led the way on a great drive on back roads to the Grimes Field Airport. We arrived to have lunch at the Grimes Field Airport Café. Expecting to see a hangar with a lot of parts and a partially restored B-17 Air Fortress, many were quite shocked at what was there. Several planes and memorabilia spanned the hangar. Almost all with information telling you about the pieces! It is an amazing place that you should visit if you did not come with us. We sponsored the museum and will have an 8x8 brick laser

etched with the club 's name on it when they lay out the sponsor walkway. We were invited back to bring more of our vintage GTOs and maybe even do some burnouts down the taxi way of the airport. Do we need to be encouraged to turn a few tires? No way! Many thanks to Lonnie McLaughlin for suggesting this amazing destination and many thanks to Stan

**Treasurer's Report:** Mike Shockley gave the Treasurer's report. Kevin Russo made a motion to accept the minutes and Lonnie McLaughlin 2nd.

Club Cruise to Urbana to visit the B-17 Restoration: October 24th, 2015 Thanks to Stan, Pam & Lonnie for a fun filled day. We had about 25 people for lunch next to the Champaign Aviation Museum. The museum was selling bricks and the club purchased one. 8x8 with GTOACO on it. Great day was had by all.