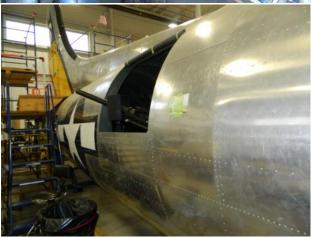

Until then have fun, be safe and I wish you a very Merry Christmas and a Happy New Year!

—Kevin

On a dreary and precipitation likely morning of October 24, 2015, 24 club members met behind the Tim Horton 's in Dublin. This was the starting point of this year 's autumn club cruise. Our destination was Urbana, Ohio and the Champaign Aviation Museum. Rain started pouring down as we pulled out of that parking lot. The only brave souls to bring their vintage GTOs were Ron Cozzo, Lonnie McLaughlin and the Farlows (Stan and Pam). Three others brought out their later

model GTOs including Jeff and Jane Frazier and Bill and Karen Sigg. Stan and Pam Farlow led the way on a great drive on back roads to the Grimes Field Airport. We arrived to have lunch at the Grimes Field Airport Café. Expecting to see a hangar with a lot of parts and a partially restored B-17 Air Fortress, many were quite shocked at what was there. Several planes and memorabilia spanned the hangar. Almost all with information telling you about the pieces! It is an amazing place that you should visit if you did not come with us. We sponsored the museum and will have an 8x8 brick laser

etched with the club 's name on it when they lay out the sponsor walkway. We were invited back to bring more of our vintage GTOs and maybe even do some burnouts down the taxi way of the airport. Do we need to be encouraged to turn a few tires? No way! Many thanks to Lonnie McLaughlin for suggesting this amazing destination and many thanks to Stan