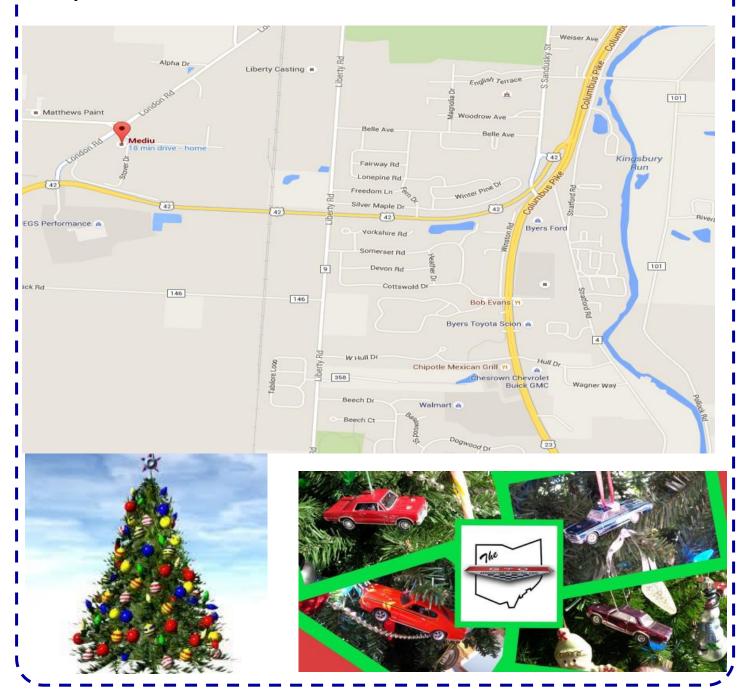

# Tiger Bites! - Noteworthy News Bites

- NOTE FROM THE CLUB SECRETARY: Attention club members! The secretary will no longer be mailing club
  dues notices. Instead, you will receive an email and members owing club dues will be listed in the meeting
  minutes in the Paw Prints.
- ♦ GTOACO Club Holiday Party February 6, 2016—The party will be held at member Mike Berichon's party room at Mediu, LLC 106 Stover Drive Delaware, Ohio 43015 @ 6pm. See the page below for directions.
- ◆ 2016 All Pontiac Swap Meet March 20, 2016— The swap meet will be held at Dennis Hyundai of Easton 2900 Morse Rd, Columbus, OH 43231. We will begin signing up volunteers at the January meeting.
- Our club was co-hosting the Columbus Hot Rod and Custom Car Show in January 2016. Due to construction projects that have fallen behind at the Convention Center, this show has been canceled for 2016 and will start in *January 2017*. *Club members no longer need to hold the January 2016 dates open*.
- ◆ There will NOT be a December 2016 club meeting since the Hot Rod and Custom Show will not be held in January. 2016
- If you need to renew or are thinking of renewing your *GTOAA membership, please do so* to ensure our club remains a valid GTOAA chapter with all the benefits of that status. There is an is an application in your Paw Prints below and the GTOAA can now take membership applications on line.

# GTOACO Holiday Party!

When: Saturday February 6, 2016

Where: Mediu, LLC 106 Stover Drive Delaware, Ohio 43015

How much: The club will cover the costs.

What to bring: We will let you know next month.

What you need to do: RSVP to Ron Cozzo @ rcozzo@earthlink.net or 740-777-1135