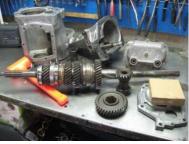

♦ I will rebuild your Muncie '64 to '74, or Borg Warner T-10, '57 to '65 or GM Super T-10, '75 to '81 4 speed transmission for \$375.00 including the following parts that are necessary to freshen up a worn, high mileage unit.

Synchronizer Rings, Case Bearings, all small parts, Spacers, Snap Rings, Needle Bearings, Thrust Washers, Strut Keys & Springs, New counter shaft, Gaskets, Bushings, and Seals.

I also have new and used gears, cases, side covers, tail housings, etc. available.

Steve Schaeffer, Retired A.S.E. certified mechanic, Lancaster, 740-654-8959 or 740-215-0126. I also build Ford Top Loaders '64-79 passenger car, overdrive and regular, as well as Chrysler A833 4 speeds. Parts on Ford and Chrysler transmissions are slightly higher.