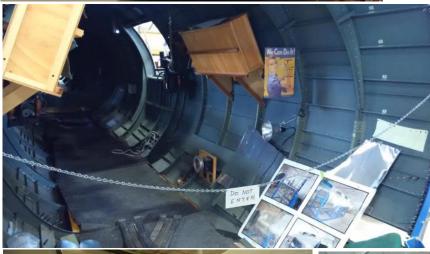

Until then have fun, be safe and I wish you a very Merry Christmas and a Happy New Year!

—Kevin

On a dreary and precipitation likely morning of October 24, 2015, 24 club members met behind the Tim Horton 's in Dublin. This was the starting point of this year 's autumn club cruise. Our destination was Urbana, Ohio and the Champaign Aviation Museum. Rain started pouring down as we pulled out of that parking lot. The only brave souls to bring their vintage GTOs were Ron Cozzo, Lonnie McLaughlin and the Farlows (Stan and Pam). Three others brought out their later

model GTOs including Jeff and Jane Frazier and Bill and Karen Sigg. Stan and Pam Farlow led the way on a great drive on back roads to the Grimes Field Airport. We arrived to have lunch at the Grimes Field Airport Café. Expecting to see a hangar with a lot of parts and a partially restored B-17 Air Fortress, many were quite shocked at what was there. Several planes and memorabilia spanned the hangar. Almost all with information telling you about the pieces! It is an amazing place that you should visit if you did not come with us. We sponsored the museum and will have an 8x8 brick laser

etched with the club 's name on it when they lay out the sponsor walkway. We were invited back to bring more of our vintage GTOs and maybe even do some burnouts down the taxi way of the airport. Do we need to be encouraged to turn a few tires? No way! Many thanks to Lonnie McLaughlin for suggesting this amazing destination and many thanks to Stan

**Treasurer's Report:** Mike Shockley gave the Treasurer's report. Kevin Russo made a motion to accept the minutes and Lonnie McLaughlin 2nd.

Club Cruise to Urbana to visit the B-17 Restoration: October 24th, 2015 Thanks to Stan, Pam & Lonnie for a fun filled day. We had about 25 people for lunch next to the Champaign Aviation Museum. The museum was selling bricks and the club purchased one. 8x8 with GTOACO on it. Great day was had by all.