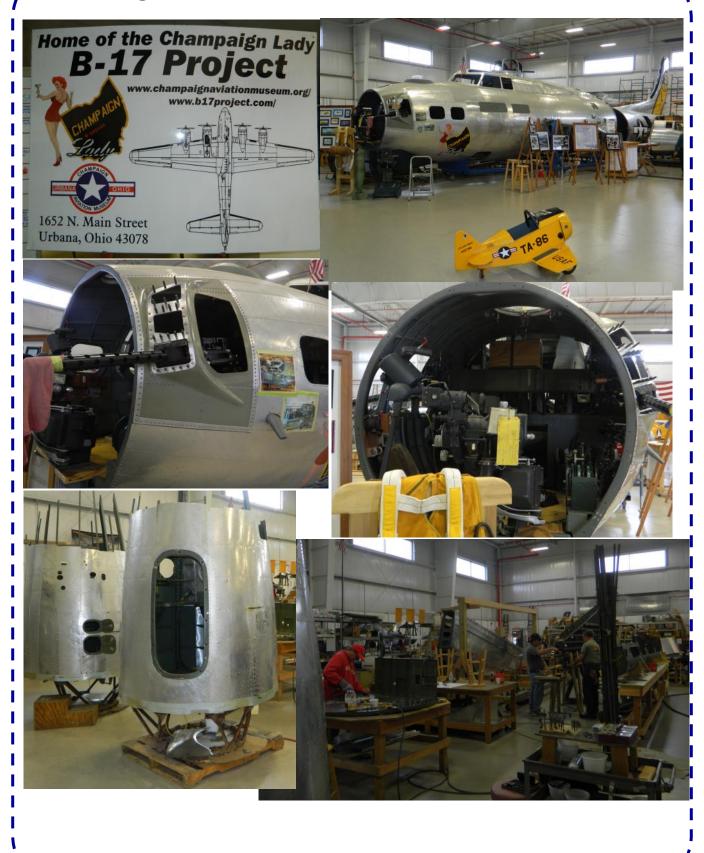

Until then have fun, be safe and I wish you a very Merry Christmas and a Happy New Year!

—Kevin

On a dreary and precipitation likely morning of October 24, 2015, 24 club members met behind the Tim Horton 's in Dublin. This was the starting point of this year 's autumn club cruise. Our destination was Urbana, Ohio and the Champaign Aviation Museum. Rain started pouring down as we pulled out of that parking lot. The only brave souls to bring their vintage GTOs were Ron Cozzo, Lonnie McLaughlin and the Farlows (Stan and Pam). Three others brought out their later

model GTOs including Jeff and Jane Frazier and Bill and Karen Sigg. Stan and Pam Farlow led the way on a great drive on back roads to the Grimes Field Airport. We arrived to have lunch at the Grimes Field Airport Café. Expecting to see a hangar with a lot of parts and a partially restored B-17 Air Fortress, many were quite shocked at what was there. Several planes and memorabilia spanned the hangar. Almost all with information telling you about the pieces! It is an amazing place that you should visit if you did not come with us. We sponsored the museum and will have an 8x8 brick laser

etched with the club 's name on it when they lay out the sponsor walkway. We were invited back to bring more of our vintage GTOs and maybe even do some burnouts down the taxi way of the airport. Do we need to be encouraged to turn a few tires? No way! Many thanks to Lonnie McLaughlin for suggesting this amazing destination and many thanks to Stan

**Treasurer's Report:** Mike Shockley gave the Treasurer's report. Kevin Russo made a motion to accept the minutes and Lonnie McLaughlin 2nd.

Club Cruise to Urbana to visit the B-17 Restoration: October 24th, 2015 Thanks to Stan, Pam & Lonnie for a fun filled day. We had about 25 people for lunch next to the Champaign Aviation Museum. The museum was selling bricks and the club purchased one. 8x8 with GTOACO on it. Great day was had by all.