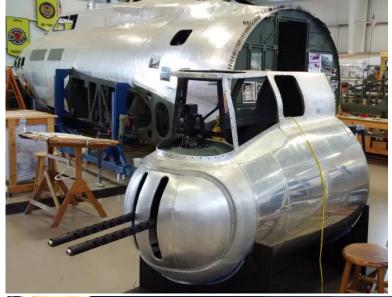

Until then have fun, be safe and I wish you a very Merry Christmas and a Happy New Year!

—Kevin

On a dreary and precipitation likely morning of October 24, 2015, 24 club members met behind the Tim Horton 's in Dublin. This was the starting point of this year 's autumn club cruise. Our destination was Urbana, Ohio and the Champaign Aviation Museum. Rain started pouring down as we pulled out of that parking lot. The only brave souls to bring their vintage GTOs were Ron Cozzo, Lonnie McLaughlin and the Farlows (Stan and Pam). Three others brought out their later

model GTOs including Jeff and Jane Frazier and Bill and Karen Sigg. Stan and Pam Farlow led the way on a great drive on back roads to the Grimes Field Airport. We arrived to have lunch at the Grimes Field Airport Café. Expecting to see a hangar with a lot of parts and a partially restored B-17 Air Fortress, many were quite shocked at what was there. Several planes and memorabilia spanned the hangar. Almost all with information telling you about the pieces! It is an amazing place that you should visit if you did not come with us. We sponsored the museum and will have an 8x8 brick laser

etched with the club 's name on it when they lay out the sponsor walkway. We were invited back to bring more of our vintage GTOs and maybe even do some burnouts down the taxi way of the airport. Do we need to be encouraged to turn a few tires? No way! Many thanks to Lonnie McLaughlin for suggesting this amazing destination and many thanks to Stan

**Treasurer's Report:** Mike Shockley gave the Treasurer's report. Kevin Russo made a motion to accept the minutes and Lonnie McLaughlin 2nd.

Club Cruise to Urbana to visit the B-17 Restoration: October 24th, 2015 Thanks to Stan, Pam & Lonnie for a fun filled day. We had about 25 people for lunch next to the Champaign Aviation Museum. The museum was selling bricks and the club purchased one. 8x8 with GTOACO on it. Great day was had by all.