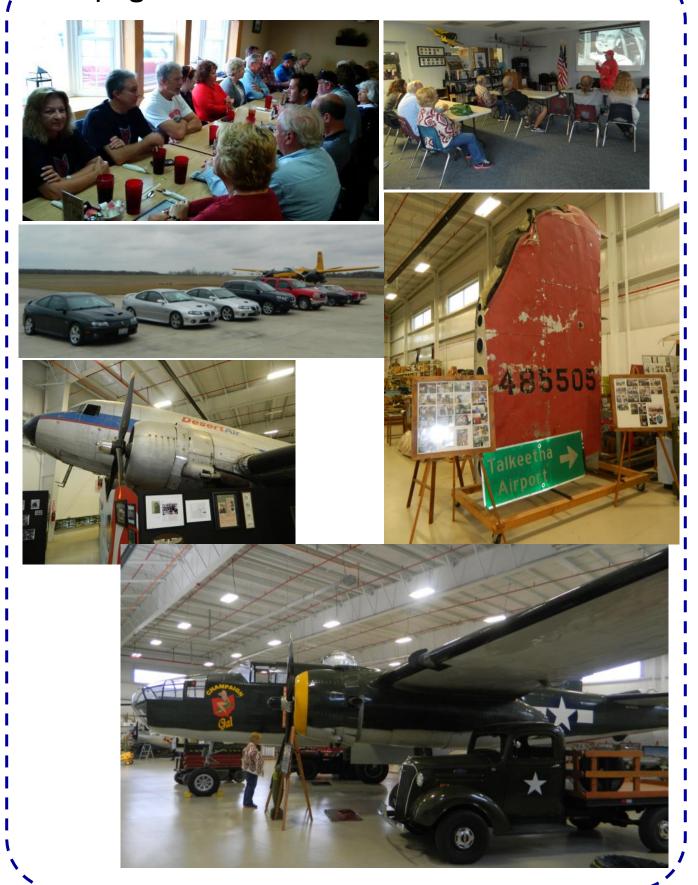

Until then have fun, be safe and I wish you a very Merry Christmas and a Happy New Year!

—Kevin

On a dreary and precipitation likely morning of October 24, 2015, 24 club members met behind the Tim Horton 's in Dublin. This was the starting point of this year 's autumn club cruise. Our destination was Urbana, Ohio and the Champaign Aviation Museum. Rain started pouring down as we pulled out of that parking lot. The only brave souls to bring their vintage GTOs were Ron Cozzo, Lonnie McLaughlin and the Farlows (Stan and Pam). Three others brought out their later

model GTOs including Jeff and Jane Frazier and Bill and Karen Sigg. Stan and Pam Farlow led the way on a great drive on back roads to the Grimes Field Airport. We arrived to have lunch at the Grimes Field Airport Café. Expecting to see a hangar with a lot of parts and a partially restored B-17 Air Fortress, many were quite shocked at what was there. Several planes and memorabilia spanned the hangar. Almost all with information telling you about the pieces! It is an amazing place that you should visit if you did not come with us. We sponsored the museum and will have an 8x8 brick laser

etched with the club 's name on it when they lay out the sponsor walkway. We were invited back to bring more of our vintage GTOs and maybe even do some burnouts down the taxi way of the airport. Do we need to be encouraged to turn a few tires? No way! Many thanks to Lonnie McLaughlin for suggesting this amazing destination and many thanks to Stan

**Treasurer's Report:** Mike Shockley gave the Treasurer's report. Kevin Russo made a motion to accept the minutes and Lonnie McLaughlin 2nd.

Club Cruise to Urbana to visit the B-17 Restoration: October 24th, 2015 Thanks to Stan, Pam & Lonnie for a fun filled day. We had about 25 people for lunch next to the Champaign Aviation Museum. The museum was selling bricks and the club purchased one. 8x8 with GTOACO on it. Great day was had by all.