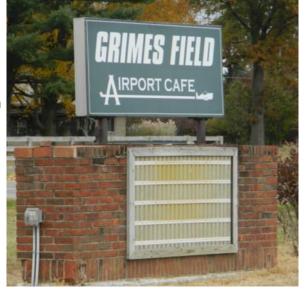

model GTOs including Jeff and Jane Frazier and Bill and Karen Sigg. Stan and Pam Farlow led the way on a great drive on back roads to the Grimes Field Airport. We arrived to have lunch at the Grimes Field Airport Café. Expecting to see a hangar with a lot of parts and a partially restored B-17 Air Fortress, many were quite shocked at what was there. Several planes and memorabilia spanned the hangar. Almost all with information telling you about the pieces! It is an amazing place that you should visit if you did not come with us. We sponsored the museum and will have an 8x8 brick laser

**Treasurer's Report:** Mike Shockley gave the Treasurer's report. Kevin Russo made a motion to accept the minutes and Lonnie McLaughlin 2nd.

Club Cruise to Urbana to visit the B-17 Restoration: October 24th, 2015 Thanks to Stan, Pam & Lonnie for a fun filled day. We had about 25 people for lunch next to the Champaign Aviation Museum. The museum was selling bricks and the club purchased one. 8x8 with GTOACO on it. Great day was had by all.