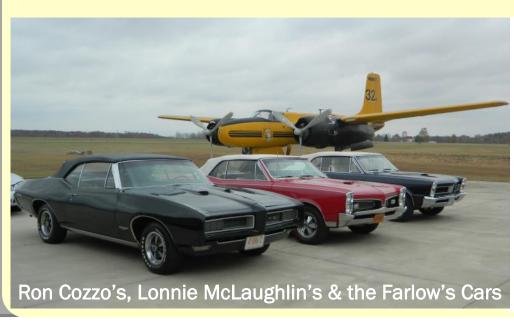

Until then have fun, be safe and I wish you a very Merry Christmas and a Happy New Year!

—Kevin

On a dreary and precipitation likely morning of October 24, 2015, 24 club members met behind the Tim Horton 's in Dublin. This was the starting point of this year 's autumn club cruise. Our destination was Urbana, Ohio and the Champaign Aviation Museum. Rain started pouring down as we pulled out of that parking lot. The only brave souls to bring their vintage GTOs were Ron Cozzo, Lonnie McLaughlin and the Farlows (Stan and Pam). Three others brought out their later

model GTOs including Jeff and Jane Frazier and Bill and Karen Sigg. Stan and Pam Farlow led the way on a great drive on back roads to the Grimes Field Airport. We arrived to have lunch at the Grimes Field Airport Café. Expecting to see a hangar with a lot of parts and a partially restored B-17 Air Fortress, many were quite shocked at what was there. Several planes and memorabilia spanned the hangar. Almost all with information telling you about the pieces! It is an amazing place that you should visit if you did not come with us. We sponsored the museum and will have an 8x8 brick laser

etched with the club 's name on it when they lay out the sponsor walkway. We were invited back to bring more of our vintage GTOs and maybe even do some burnouts down the taxi way of the airport. Do we need to be encouraged to turn a few tires? No way! Many thanks to Lonnie McLaughlin for suggesting this amazing destination and many thanks to Stan

and Pam Farlow for another great driving route!

See more pics on our Facebook page!