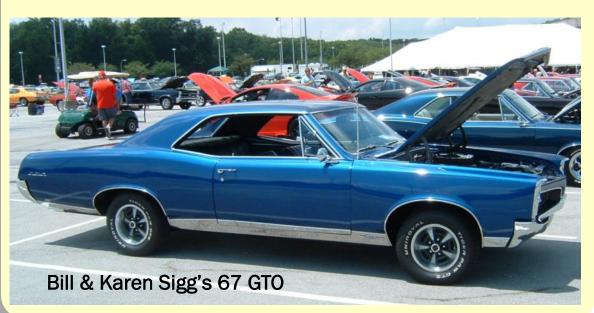

Until then, stay safe and have fun!

—Kevin

http://www.gtoaco.com

It was a sunny and warm May 9th. A perfect day for taking a scenic drive out to central, eastern Ohio and the day of our club 's spring cruise. 10 GTOs (and one Honda, sorry Jerry and Tina) made their way out to Coshocton to Raven 's Glenn Winery and Restaurant. Ron & Linda Cozzo (64), Kevin & Erica Landis (64 also joined by Ava & Scotty), Ron & Donna Landis (64), Brian D 'Amico & Nicole (06), Brent & Becky Barham (67), Jeff & Jane Frazier (68), Shawn Rinehart & Kim (06), Bill & Karen Sigg (06), Kevin & Charlene Russo (68), Keith Stevens & Connie (70 who joined us in Utica) and Jerry and Tina Brownfield.