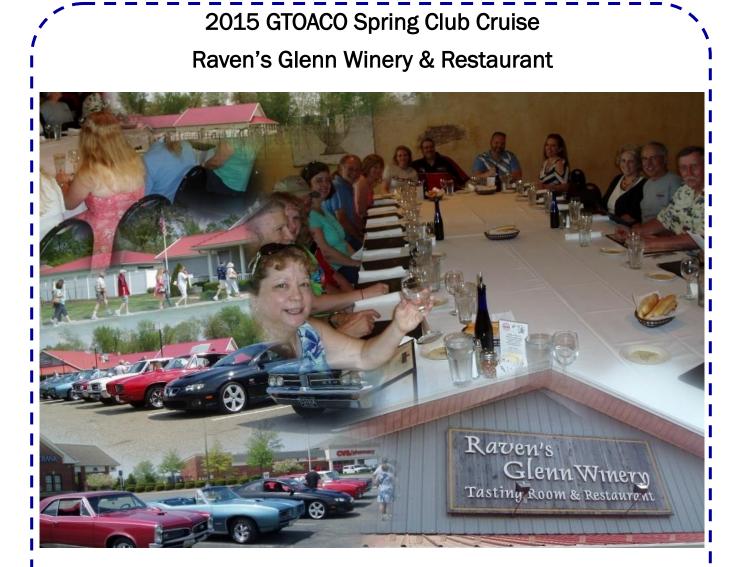

As I mentioned earlier, Memorial Day is also the unofficial start of the summer season! I got under my GTO and in it this weekend! I hope you at least got in yours and enjoyed the weekend.

In this edition, you'll find coverage of our club spring cruise out to Coshocton, Ohio. If you didn't join in, you missed a Great One! It was a wonderful drive and a wonderful meal. We even got to do a wine tasting. We don't even drink wine but Charlene and I bought 6 bottles.

Until then, stay safe and have fun!

—Kevin

http://www.gtoaco.com

It was a sunny and warm May 9th. A perfect day for taking a scenic drive out to central, eastern Ohio and the day of our club 's spring cruise. 10 GTOs (and one Honda, sorry Jerry and Tina) made their way out to Coshocton to Raven 's Glenn Winery and Restaurant. Ron & Linda Cozzo (64), Kevin & Erica Landis (64 also joined by Ava & Scotty), Ron & Donna Landis (64), Brian D 'Amico & Nicole (06), Brent & Becky Barham (67), Jeff & Jane Frazier (68), Shawn Rinehart & Kim (06), Bill & Karen Sigg (06), Kevin & Charlene Russo (68), Keith Stevens & Connie (70 who joined us in Utica) and Jerry and Tina Brownfield.

### Spring Cruise Continued

When we arrived, some enjoyed the store front while others participated in a wine tasting just before dinner. The food was terrific and the staff great! We all had a great time! Max Treier even stopped by during dinner when he returned home from his day trip. The trip back was uneventful other than a couple drops of rain here and there. We are all looking forward to another trip soon!