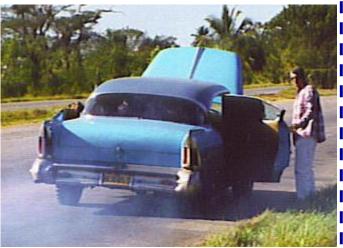

Treasurer's Report: Mike Shockley gave the Treasurer's report.

**GTOACO Spring Cruise: May 9<sup>th</sup>, 2015**. Cruise to Raven's Glenn Winery & Restaurant in Coshocton. Thank you Pam & Stan Farlow. What a great route. 10 GTO's and 25 people enjoyed a great meal and good conversation. It was a hot but sunny day. A few delays getting to the Winery but all was good. Jeff Frazier had a few drops on the way home but Bill Sigg ended up in a down poor. Leave it to Kevin Landis to find water on the street in Sunbury for a burn out.