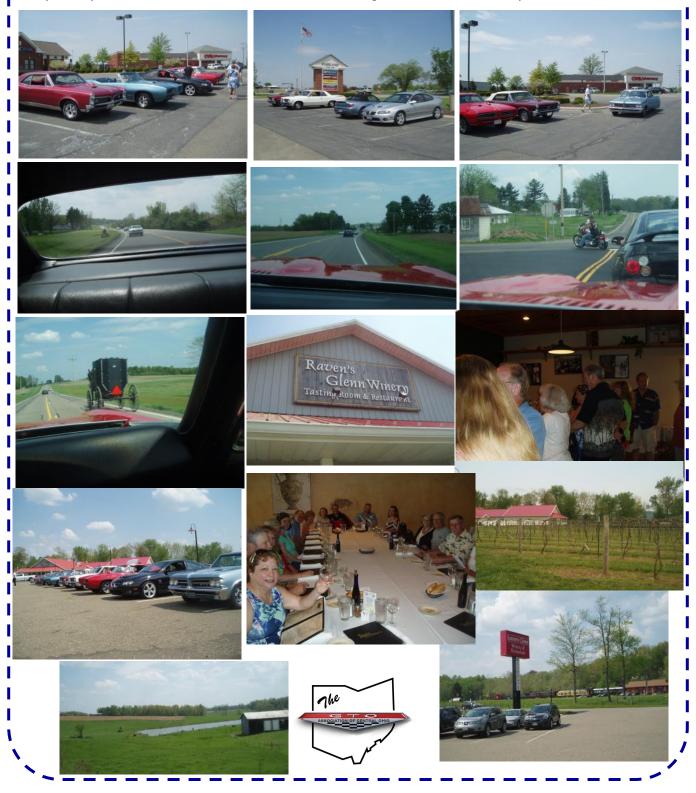

Until then, stay safe and have fun!

—Kevin

http://www.gtoaco.com

It was a sunny and warm May 9th. A perfect day for taking a scenic drive out to central, eastern Ohio and the day of our club 's spring cruise. 10 GTOs (and one Honda, sorry Jerry and Tina) made their way out to Coshocton to Raven 's Glenn Winery and Restaurant. Ron & Linda Cozzo (64), Kevin & Erica Landis (64 also joined by Ava & Scotty), Ron & Donna Landis (64), Brian D 'Amico & Nicole (06), Brent & Becky Barham (67), Jeff & Jane Frazier (68), Shawn Rinehart & Kim (06), Bill & Karen Sigg (06), Kevin & Charlene Russo (68), Keith Stevens & Connie (70 who joined us in Utica) and Jerry and Tina Brownfield.

We had a beautiful route laid out for us by Pam and Stan Farlow. We wish they could have come with us but they were out on the Bandit Run. Thanks to Pam and Stan for giving us that great drive!

We ran into one accident that closed the road. But a very friendly motorcyclist helped us out and lead us around the accident and road closure.

### Spring Cruise Continued

When we arrived, some enjoyed the store front while others participated in a wine tasting just before dinner. The food was terrific and the staff great! We all had a great time! Max Treier even stopped by during dinner when he returned home from his day trip. The trip back was uneventful other than a couple drops of rain here and there. We are all looking forward to another trip soon!

Treasurer's Report: Mike Shockley gave the Treasurer's report.

**GTOACO Spring Cruise: May 9<sup>th</sup>, 2015**. Cruise to Raven's Glenn Winery & Restaurant in Coshocton. Thank you Pam & Stan Farlow. What a great route. 10 GTO's and 25 people enjoyed a great meal and good conversation. It was a hot but sunny day. A few delays getting to the Winery but all was good. Jeff Frazier had a few drops on the way home but Bill Sigg ended up in a down poor. Leave it to Kevin Landis to find water on the street in Sunbury for a burn out.