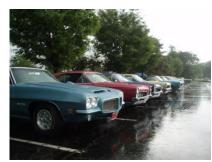

# 2016 All Pontiac Indian Uprising

Although the Summer Night 2 cruise-in was wet, the weather certainly cooperated for our 32nd Annual All Pontiac Indian Uprising! It was a beautiful day with beautiful Pontiacs all around! We hope to see everyone and more next year!

# 2016 All Pontiac Indian Uprising

Jerry Hamilton and his 65 our first Best of Show Winner in 1985 and winner of the Bill Hartley Memorial Award in 2015!

Dan Gregory, Sr was with us in spirit. We miss you Dan...