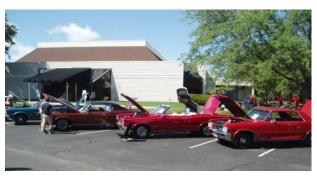

# Summer Night 2 Cruise-In

Our 2nd Summer Night Cruise-In on August 20th was another wet one. Again, we wanted to make an event that would be a great cruise-in and lead into our All Pontiac Indian Uprising show the following day but the weather did not cooperate basically pouring rain on us. Regardless, it was a fun time and those that attended had a great time, some pizza and a great set by the band. Maybe the weather will be kinder to us next year...