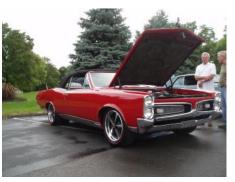

In the summer of 1966, I bought a new GTO Convertible, 4 speed, Night Watch Blue, white interior and wire hub caps. Fifty years later, I bought the 1967 GTO, 4 speed, Linden Green, black interior in the pictures you see here. The Linden Green is much easier to clean!

The car hadn 't been driven much for the last 9 years. It needed a good detail job and some mechanical work. With some mechanical help from GTOACO member Joe Block, we now have it stirring, shifting, braking and running really well. I have other collector cars, but this GTO is by far my favorite.