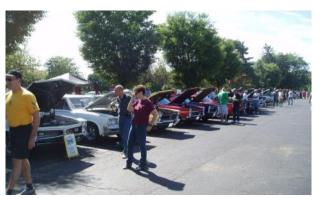

# 2016 All Pontiac Indian Uprising

Although the Summer Night 2 cruise-in was wet, the weather certainly cooperated for our 32nd Annual All Pontiac Indian Uprising! It was a beautiful day with beautiful Pontiacs all around! We hope to see everyone and more next year!

# 2016 All Pontiac Indian Uprising

Jerry Hamilton and his 65 our first Best of Show Winner in 1985 and winner of the Bill Hartley Memorial Award in 2015!

Dan Gregory, Sr was with us in spirit. We miss you Dan...