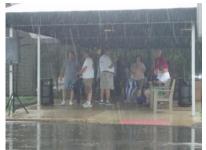

# Summer Night 2 Cruise-In

Our 2nd Summer Night Cruise-In on August 20th was another wet one. Again, we wanted to make an event that would be a great cruise-in and lead into our All Pontiac Indian Uprising show the following day but the weather did not cooperate basically pouring rain on us. Regardless, it was a fun time and those that attended had a great time, some pizza and a great set by the band. Maybe the weather will be kinder to us next year...