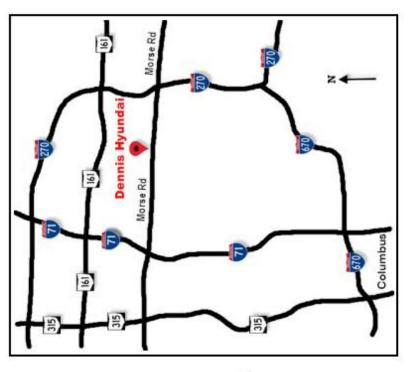

# **ALL PONTIAC INDOOR SWAP MEET**

March 19, 2017 Enter on East Side of Building at the Service Entrance

Dennis Hyundai, 2900 Morse Rd., Columbus, OH 43231

VENDOR SET-UP 7:00 A.M. - 9:00 A.M OPEN TO PUBLIC 9:00 A.M - 1:00 P.M.

10' x 10' spaces - \$15.00 each \$2.00 general admission

For swap & vendor information call:

Ron Cozzo (740) 777-1135 email: rcozzo@earthlink.net www.gtoaco.com

Or write to:

1710 Buttermilk Hill Rd, Delaware, OH 43015 GTO Association of Central Ohio