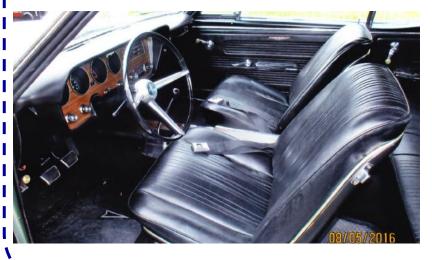

### Mini Member Spotlight—Dave Secrest

When Dave Secrest joined our club, he provided this little story as well as pictures with his application. This is his mini Member Spotlight from that info. Welcome Dave!

In the summer of 1966, I bought a new GTO Convertible, 4 speed, Night Watch Blue, white interior and wire hub caps. Fifty years later, I bought the 1967 GTO, 4 speed, Linden Green, black interior in the pictures you see here. The Linden Green is much easier to clean!

The car hadn 't been driven much for the last 9 years. It needed a good detail job and some mechanical work. With some mechanical help from GTOACO member Joe Block, we now have it stirring, shifting, braking and running really well. I have other collector cars, but this GTO is by far my favorite.