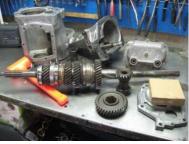

♦ I will rebuild your Muncie '64 to '74, or Borg Warner T-10, '57 to '65 or GM Super T-10, '75 to '81 4 speed transmission for \$375.00 including the following parts that are necessary to freshen up a worn, high mileage unit.

Synchronizer Rings, Case Bearings, all small parts, Spacers, Snap Rings, Needle Bearings, Thrust Washers, Strut Keys & Springs, New counter shaft, Gaskets, Bushings, and Seals.

I also have new and used gears, cases, side covers, tail housings, etc. available.

Steve Schaeffer, Retired A.S.E. certified mechanic, Lancaster, 740-654-8959 or 740-215-0126.

I also build Ford Top Loaders '64-79 passenger car, overdrive and regular, as well as Chrysler A833 4 speeds. Parts on Ford and Chrysler transmissions are slightly higher.