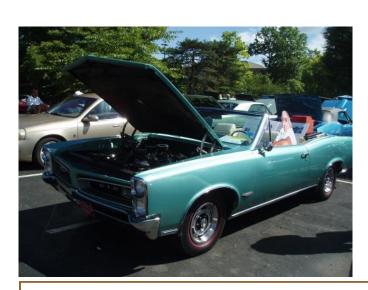

# 2016 All Pontiac Indian Uprising

Although the Summer Night 2 cruise-in was wet, the weather certainly cooperated for our 32nd Annual All Pontiac Indian Uprising! It was a beautiful day with beautiful Pontiacs all around! We hope to see everyone and more next year!

# 2016 All Pontiac Indian Uprising

Jerry Hamilton and his 65 our first Best of Show Winner in 1985 and winner of the Bill Hartley Memorial Award in 2015!

Dan Gregory, Sr was with us in spirit. We miss you Dan...