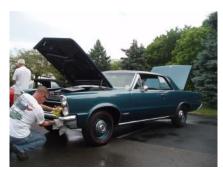

# 2016 All Pontiac Indian Uprising

Although the Summer Night 2 cruise-in was wet, the weather certainly cooperated for our 32nd Annual All Pontiac Indian Uprising! It was a beautiful day with beautiful Pontiacs all around! We hope to see everyone and more next year!

# 2016 All Pontiac Indian Uprising

Jerry Hamilton and his 65 our first Best of Show Winner in 1985 and winner of the Bill Hartley Memorial Award in 2015!

Dan Gregory, Sr was with us in spirit. We miss you Dan...