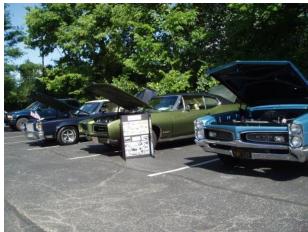

# 2016 All Pontiac Indian Uprising

Although the Summer Night 2 cruise-in was wet, the weather certainly cooperated for our 32nd Annual All Pontiac Indian Uprising! It was a beautiful day with beautiful Pontiacs all around! We hope to see everyone and more next year!

# 2016 All Pontiac Indian Uprising

Jerry Hamilton and his 65 our first Best of Show Winner in 1985 and winner of the Bill Hartley Memorial Award in 2015!

Dan Gregory, Sr was with us in spirit. We miss you Dan...