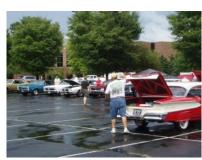

# 2016 All Pontiac Indian Uprising

Although the Summer Night 2 cruise-in was wet, the weather certainly cooperated for our 32nd Annual All Pontiac Indian Uprising! It was a beautiful day with beautiful Pontiacs all around! We hope to see everyone and more next year!

# 2016 All Pontiac Indian Uprising

Jerry Hamilton and his 65 our first Best of Show Winner in 1985 and winner of the Bill Hartley Memorial Award in 2015!

Dan Gregory, Sr was with us in spirit. We miss you Dan...