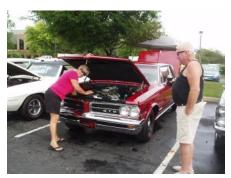

# 2016 All Pontiac Indian Uprising

Although the Summer Night 2 cruise-in was wet, the weather certainly cooperated for our 32nd Annual All Pontiac Indian Uprising! It was a beautiful day with beautiful Pontiacs all around! We hope to see everyone and more next year!

# 2016 All Pontiac Indian Uprising

Jerry Hamilton and his 65 our first Best of Show Winner in 1985 and winner of the Bill Hartley Memorial Award in 2015!

Dan Gregory, Sr was with us in spirit. We miss you Dan...