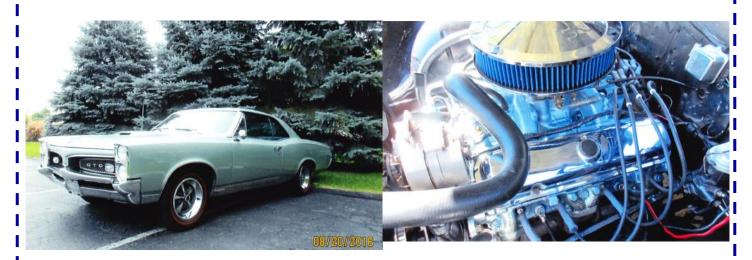

### Mini Member Spotlight—Dave Secrest

When Dave Secrest joined our club, he provided this little story as well as pictures with his application. This is his mini Member Spotlight from that info. Welcome Dave!

In the summer of 1966, I bought a new GTO Convertible, 4 speed, Night Watch Blue, white interior and wire hub caps. Fifty years later, I bought the 1967 GTO, 4 speed, Linden Green, black interior in the pictures you see here. The Linden Green is much easier to clean!

The car hadn 't been driven much for the last 9 years. It needed a good detail job and some mechanical work. With some mechanical help from GTOACO member Joe Block, we now have it stirring, shifting, braking and running really well. I have other collector cars, but this GTO is by far my favorite.