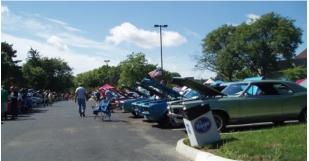

# Summer Night 2 Cruise-In

Our 2nd Summer Night Cruise-In on August 20th was another wet one. Again, we wanted to make an event that would be a great cruise-in and lead into our All Pontiac Indian Uprising show the following day but the weather did not cooperate basically pouring rain on us. Regardless, it was a fun time and those that attended had a great time, some pizza and a great set by the band. Maybe the weather will be kinder to us next year...

# 2016 All Pontiac Indian Uprising

Although the Summer Night 2 cruise-in was wet, the weather certainly cooperated for our 32nd Annual All Pontiac Indian Uprising! It was a beautiful day with beautiful Pontiacs all around! We hope to see everyone and more next year!