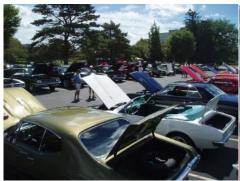

# 2016 All Pontiac Indian Uprising

Although the Summer Night 2 cruise-in was wet, the weather certainly cooperated for our 32nd Annual All Pontiac Indian Uprising! It was a beautiful day with beautiful Pontiacs all around! We hope to see everyone and more next year!

# 2016 All Pontiac Indian Uprising

Jerry Hamilton and his 65 our first Best of Show Winner in 1985 and winner of the Bill Hartley Memorial Award in 2015!

Dan Gregory, Sr was with us in spirit. We miss you Dan...