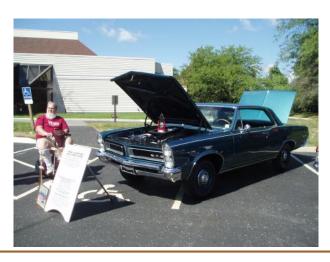

### Mini Member Spotlight—Dave Secrest

When Dave Secrest joined our club, he provided this little story as well as pictures with his application. This is his mini Member Spotlight from that info. Welcome Dave!

In the summer of 1966, I bought a new GTO Convertible, 4 speed, Night Watch Blue, white interior and wire hub caps. Fifty years later, I bought the 1967 GTO, 4 speed, Linden Green, black interior in the pictures you see here. The Linden Green is much easier to clean!