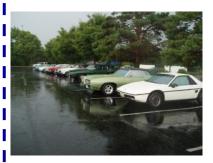

# Summer Night 2 Cruise-In

Our 2nd Summer Night Cruise-In on August 20th was another wet one. Again, we wanted to make an event that would be a great cruise-in and lead into our All Pontiac Indian Uprising show the following day but the weather did not cooperate basically pouring rain on us. Regardless, it was a fun time and those that attended had a great time, some pizza and a great set by the band. Maybe the weather will be kinder to us next year...

# 2016 All Pontiac Indian Uprising

Although the Summer Night 2 cruise-in was wet, the weather certainly cooperated for our 32nd Annual All Pontiac Indian Uprising! It was a beautiful day with beautiful Pontiacs all around! We hope to see everyone and more next year!