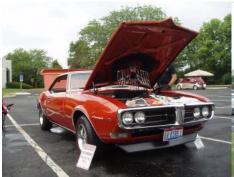

# 2016 All Pontiac Indian Uprising

Although the Summer Night 2 cruise-in was wet, the weather certainly cooperated for our 32nd Annual All Pontiac Indian Uprising! It was a beautiful day with beautiful Pontiacs all around! We hope to see everyone and more next year!

# 2016 All Pontiac Indian Uprising

Jerry Hamilton and his 65 our first Best of Show Winner in 1985 and winner of the Bill Hartley Memorial Award in 2015!

Dan Gregory, Sr was with us in spirit. We miss you Dan...