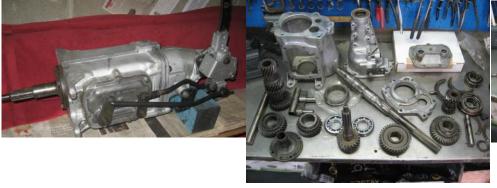

### A Word to the Wise on Motor Oil

by Steve Schaeffer

You will have to decide. The attached pictures are from a stock Chevy small block. Note that one camshaft lobe is rounded off and several other lobes are worn. Also several of the hydraulic lifters are worn concave instead of convex. This cam and lifters is out of a stock engine with 85,000 actual miles on it. The 2nd camshaft is a Pontiac Ram Air IV out of a modified engine. We caught it before the engine had major damage. You can see the wear with a performance camshaft and high pressure valve springs with the improper oil. The flat tappet lifter requires the proper lubrication and proper additives. Years ago before I knew that the zinc had been removed from the oil I lost a high lift camshaft in 100 miles. Granted I was also running valve springs with over 100 pounds of pressure on the seat and over 300 pounds of pressure open. This required a complete engine tear down and new bearings because of all the ground up metal in the oil.