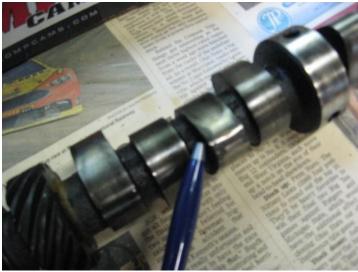

### A Word to the Wise on Motor Oil

by Steve Schaeffer

You will have to decide. The attached pictures are from a stock Chevy small block. Note that one camshaft lobe is rounded off and several other lobes are worn. Also several of the hydraulic lifters are worn concave instead of convex. This cam and lifters is out of a stock engine with 85,000 actual miles on it. The 2nd camshaft is a Pontiac Ram Air IV out of a modified engine. We caught it before the engine had major damage. You can see the wear with a performance camshaft and high pressure valve springs with the improper oil. The flat tappet lifter requires the proper lubrication and proper additives. Years ago before I knew that the zinc had been removed from the oil I lost a high lift camshaft in 100 miles. Granted I was also running valve springs with over 100 pounds of pressure on the seat and over 300 pounds of pressure open. This required a complete engine tear down and new bearings because of all the ground up metal in the oil.