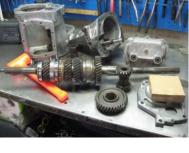

### A Word to the Wise on Motor Oil

by Steve Schaeffer

You will have to decide. The attached pictures are from a stock Chevy small block. Note that one camshaft lobe is rounded off and several other lobes are worn. Also several of the hydraulic lifters are worn concave instead of convex. This cam and lifters is out of a stock engine with 85,000 actual miles on it. The 2nd camshaft is a Pontiac Ram Air IV out of a modified engine. We caught it before the engine had major damage. You can see the wear with a performance camshaft and high pressure valve springs with the improper oil. The flat tappet lifter requires the proper lubrication and proper additives. Years ago before I knew that the zinc had been removed from the oil I lost a high lift camshaft in 100 miles. Granted I was also running valve springs with over 100 pounds of pressure on the seat and over 300 pounds of pressure open. This required a complete engine tear down and new bearings because of all the ground up metal in the oil.