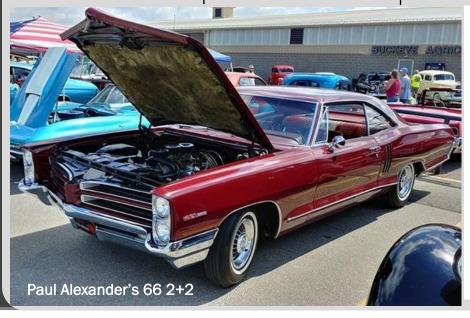

This month's cover is Paul Alexander's beautiful 1966 2+2. He answered my call for members to send me pictures of their car for the cover. If you want your car on the cover, send me a high quality picture OR just find me at a show and I'll take the picture. It's a great way for new members to show off their beautiful Pontiacs! And we all love to see them.