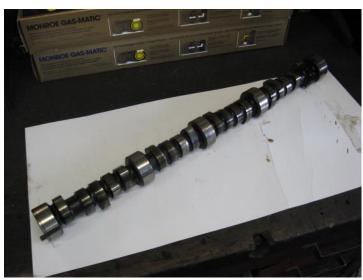

### A Word to the Wise on Motor Oil

by Steve Schaeffer

You will have to decide. The attached pictures are from a stock Chevy small block. Note that one camshaft lobe is rounded off and several other lobes are worn. Also several of the hydraulic lifters are worn concave instead of convex. This cam and lifters is out of a stock engine with 85,000 actual miles on it. The 2nd camshaft is a Pontiac Ram Air IV out of a modified engine. We caught it before the engine had major damage. You can see the wear with a performance camshaft and high pressure valve springs with the improper oil. The flat tappet lifter requires the proper lubrication and proper additives. Years ago before I knew that the zinc had been removed from the oil I lost a high lift camshaft in 100 miles. Granted I was also running valve springs with over 100 pounds of pressure on the seat and over 300 pounds of pressure open. This required a complete engine tear down and new bearings because of all the ground up metal in the oil.