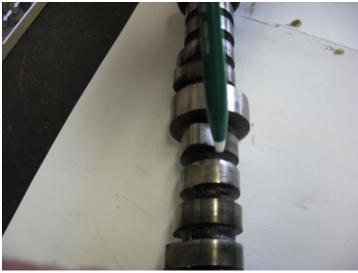

### A Word to the Wise on Motor Oil

by Steve Schaeffer

You will have to decide. The attached pictures are from a stock Chevy small block. Note that one camshaft lobe is rounded off and several other lobes are worn. Also several of the hydraulic lifters are worn concave instead of convex. This cam and lifters is out of a stock engine with 85,000 actual miles on it. The 2nd camshaft is a Pontiac Ram Air IV out of a modified engine. We caught it before the engine had major damage. You can see the wear with a performance camshaft and high pressure valve springs with the improper oil. The flat tappet lifter requires the proper lubrication and proper additives. Years ago before I knew that the zinc had been removed from the oil I lost a high lift camshaft in 100 miles. Granted I was also running valve springs with over 100 pounds of pressure on the seat and over 300 pounds of pressure open. This required a complete engine tear down and new bearings because of all the ground up metal in the oil.