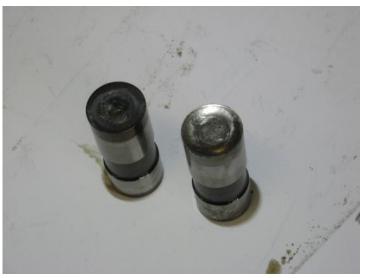

### A Word to the Wise on Motor Oil

by Steve Schaeffer

You will have to decide. The attached pictures are from a stock Chevy small block. Note that one camshaft lobe is rounded off and several other lobes are worn. Also several of the hydraulic lifters are worn concave instead of convex. This cam and lifters is out of a stock engine with 85,000 actual miles on it. The 2nd camshaft is a Pontiac Ram Air IV out of a modified engine. We caught it before the engine had major damage. You can see the wear with a performance camshaft and high pressure valve springs with the improper oil. The flat tappet lifter requires the proper lubrication and proper additives. Years ago before I knew that the zinc had been removed from the oil I lost a high lift camshaft in 100 miles. Granted I was also running valve springs with over 100 pounds of pressure on the seat and over 300 pounds of pressure open. This required a complete engine tear down and new bearings because of all the ground up metal in the oil.