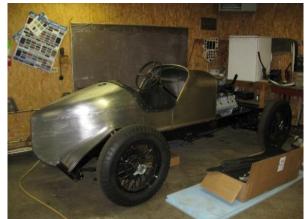

the cam and mounted on the very front of the block. When the radiator boiled over it would soak the distributor and then the car wouldn 't run.



The 1930 Oakland V-8 powered Indy car was built by Ira Vail. It was driven by Claude Burton and the riding mechanic was Geo N. Howie. Claude qualified the car for the 1930 Indy 500 at 95.087 miles per hour. He started the race in the 16th position and finished in 11th place. Amazing for a stock block powered car.

For 1930 this was a state of the art race car. Notice the front and rear parallel leaf springs and the real knock off Rudge-Whitworth 20 inch wire wheels. Also notice how far back the engine is set in the chassis for better weight distribution and handling. The transmission and 3rd member style rear end appear to be Oakland as well.



Can you imagine Claude and Geo going down the straights at Indianapolis at over 100 mph with no safety equipment? The entire tail of the car is filled with a gas tank, not a fuel cell. There is no roll bar, seat belts, or blow up proof bell housing. There were no Snell rated crash helmets either. It 's really amazing that so many drivers survived major crashes.

It is also amazing that the actual car was saved all these

years and is being restored to actual 1930 Indy 500 race condition. Number 38 lives.





GTOACO PAW PRINTS

FEBRUARY 2017

PAGE 7

# Tiger Bites! - Noteworthy News Bites

- NOTE FROM THE CLUB SECRETARY: Attention club members! The secretary will no longer be mailing club dues notices. Instead, you will receive an email and members owing club dues will be listed in the m