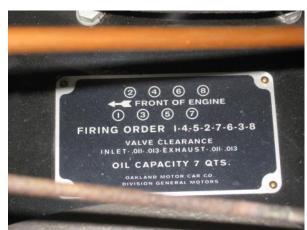

This is a pretty interesting and rare engine today. Oakland built 22,500 in 1930, 13,500 in 1931, and just 6,286 in 1932. There are probably just a handful of these engines left. The engine has 4 intake ports in the top of the block. It also has 8 exhaust ports in the top of the block. With more development this could have been a great engine.

I built several Ford flathead V-8 's in the early 60's. They had 3 exhaust ports coming out of the block on each side. The exhaust ran between the cylinders. This caused these engines to be very difficult to keep cool. In addition the distributor on the '48 and earlier Ford V-8 's was directly driven off the cam and mounted on the very front of the block. When the radiator boiled over it would soak the distributor and then the car wouldn 't run.



The 1930 Oakland V-8 powered Indy car was built by Ira Vail. It was driven by Claude Burton and the riding mechanic was Geo N. Howie. Claude qualified the car for the 1930 Indy 500 at 95.087 miles per hour. He started the race in the 16th position and finished in 11th place. Amazing for a stock block powered car.

For 1930 this was a state of the art race car. Notice the front and rear parallel leaf springs and the real knock off Rudge-Whitworth 20 inch wire wheels. Also notice how far back the engine is set in the chassis for better weight distribution and handling. The transmission and 3rd member style rear end appear to be Oakland as well.



Can you imagine Claude and Geo going down the straights at Indianapolis at over 100 mph with no safety equipment? The entire tail of the car is