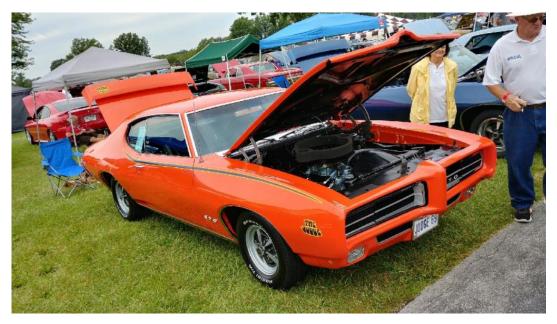

# Ames Performance Pontiac Nationals August 4,5,6 2017

GTOACO Members had an outstanding showing at Norwalk this year. Here are

the members who placed in their classes.

Ames Performance Best in Class GTO/JUDGE LONNIE McLAUGHLIN DUBLIN, OH 1964 GTO

GT-3A GTO 1968 1st MAX TREIER CAMBRIDGE, OH 1968 GTO

# Ames Performance Pontiac Nationals (cont.)

JD GTO Judge All 3rd LARRY REEB PICKERINGTON, OH 1969 GTO

ST-2D Street GTO 1964 - 1967 1st RON COZZO DELAWARE, OH 1964 GTO

SEPTEMBER 2017

GTOACO PAW PRINTS

PAGE 3

# Ames Performance Pontiac Nationals (cont.)

ST-2E Street GTO 1968 - 1973 3rd KEITH & CONNIE STEVENS ETNA, OH 1970 GTO

ST-2F Street GTO 2004 - 2006 1st BRIAN D'AMICO SUNBURY, OH 2006

# Ames Performance Pontiac Nationals (cont.)

GTOAA Best Race Car Roy Hess

Congratulations to all and thank you for representing our great club strongly!

**Pontiac Nationals August 4th, 5th, 6th in Norwalk, Ohio**-Weather was spotty. Congrats to Lonnie McLaughlin for Best GTO. Roy Hess best race car from the GTOAA, Max Treier 1st place, Larry Reeb 3rd place, Ron Cozzo 1st place, Keith Stevens 3rd place, Brian D'Amico 1st place in their classes.