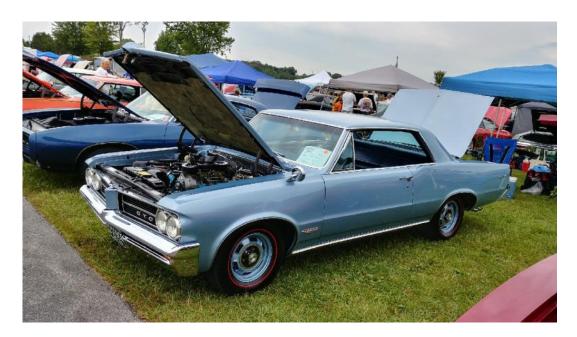

# Ames Performance Pontiac Nationals August 4,5,6 2017

GTOACO Members had an outstanding showing at Norwalk this year. Here are

the members who placed in their classes.

Ames Performance Best in Class GTO/JUDGE LONNIE McLAUGHLIN DUBLIN, OH 1964 GTO

GT-3A GTO 1968 1st MAX TREIER CAMBRIDGE, OH 1968 GTO

# Ames Performance Pontiac Nationals (cont.)

JD GTO Judge All 3rd LARRY REEB PICKERINGTON, OH 1969 GTO

ST-2D Street GTO 1964 - 1967 1st RON COZZO DELAWARE, OH 1964 GTO

SEPTEMBER 2017

GTOACO PAW PRINTS

PAGE 3

# Ames Performance Pontiac Nationals (cont.)

ST-2E Street GTO 1968 - 1973 3rd KEITH & CONNIE STEVENS ETNA, OH 1970 GTO

ST-2F Street GTO 2004 - 2006 1st BRIAN D'AMICO SUNBURY, OH 2006

# Ames Performance Pontiac Nationals (cont.)

GTOAA Best Race Car Roy Hess

Congratulations to all and thank you for representing our great club strongly!

**Pontiac Nationals August 4th, 5th, 6th in Norwalk, Ohio**-Weather was spotty. Congrats to Lonnie McLaughlin for Best GTO. Roy Hess best race car from the GTOAA, Max Treier 1st place, Larry Reeb 3rd place, Ron Cozzo 1st place, Keith Stevens 3rd place, Brian D'Amico 1st place in their classes.