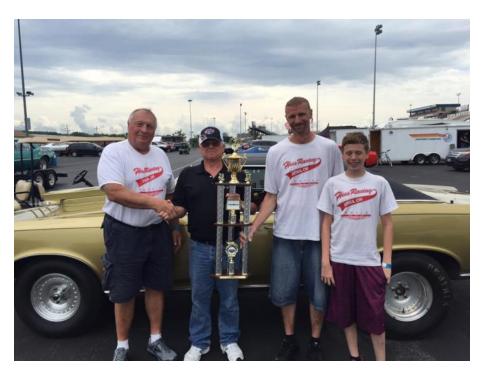

# Ames Performance Pontiac Nationals August 4,5,6 2017

GTOACO Members had an outstanding showing at Norwalk this year. Here are

the members who placed in their classes.

Ames Performance Best in Class GTO/JUDGE LONNIE McLAUGHLIN DUBLIN, OH 1964 GTO

GT-3A GTO 1968 1st MAX TREIER CAMBRIDGE, OH 1968 GTO

# Ames Performance Pontiac Nationals (cont.)

JD GTO Judge All 3rd LARRY REEB PICKERINGTON, OH 1969 GTO

ST-2D Street GTO 1964 - 1967 1st RON COZZO DELAWARE, OH 1964 GTO

SEPTEMBER 2017

GTOACO PAW PRINTS

PAGE 3

# Ames Performance Pontiac Nationals (cont.)

ST-2E Street GTO 1968 - 1973 3rd KEITH & CONNIE STEVENS ETNA, OH 1970 GTO

ST-2F Street GTO 2004 - 2006 1st BRIAN D'AMICO SUNBURY, OH 2006

# Ames Performance Pontiac Nationals (cont.)

GTOAA Best Race Car Roy Hess

Congratulations to all and thank you for representing our great club strongly!