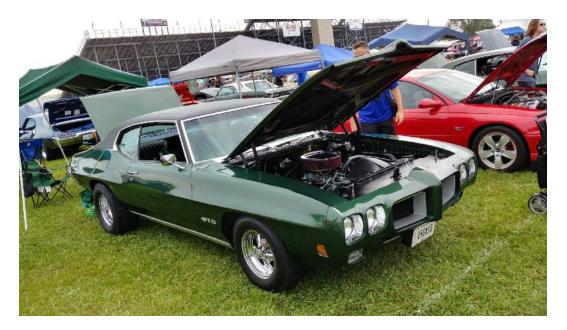

# Ames Performance Pontiac Nationals August 4,5,6 2017

GTOACO Members had an outstanding showing at Norwalk this year. Here are

the members who placed in their classes.

Ames Performance Best in Class GTO/JUDGE LONNIE McLAUGHLIN DUBLIN, OH 1964 GTO

GT-3A GTO 1968 1st MAX TREIER CAMBRIDGE, OH 1968 GTO

# Ames Performance Pontiac Nationals (cont.)

JD GTO Judge All 3rd LARRY REEB PICKERINGTON, OH 1969 GTO

ST-2D Street GTO 1964 - 1967 1st RON COZZO DELAWARE, OH 1964 GTO

SEPTEMBER 2017

GTOACO PAW PRINTS

PAGE 3

# Ames Performance Pontiac Nationals (cont.)

ST-2E Street GTO 1968 - 1973 3rd KEITH & CONNIE STEVENS ETNA, OH 1970 GTO

ST-2F Street GTO 2004 - 2006 1st BRIAN D'AMICO SUNBURY, OH 2006

# Ames Performance Pontiac Nationals (cont.)

GTOAA Best Race Car Roy Hess

Congratulations to all and thank you for representing our great club strongly!

**Pontiac Nationals August 4th, 5th, 6th in Norwalk, Ohio**-Weather was spotty. Congrats to Lonnie McLaughlin for Best GTO. Roy Hess best race car from the GTOAA, Max Treier 1st place, Larry Reeb 3rd place, Ron Cozzo 1st place, Keith Stevens 3rd place, Brian D'Amico 1st place in their classes.