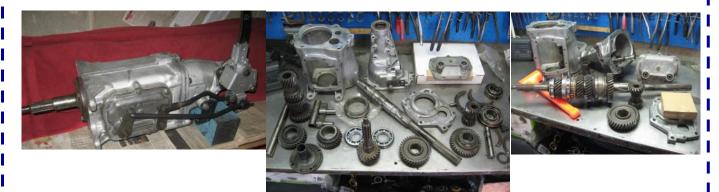

- \*\*\*NEW \*\*\* For Sale—400 Pontiac motor. New build about 500 mi. Comp Cam and accessories, aluminum .intake, water pump and valve covers asking \$1500.00 Harry Mullins 614 795 2310
- I will rebuild your Muncie '64 to '74, or Borg Warner T-10, '57 to '65 or GM Super T-10, '75 to '81 4 speed transmission for \$375.00 including the following parts that are necessary to freshen up a worn, high mileage unit.

Synchronizer Rings, Case Bearings, all small parts, Spacers, Snap Rings, Needle Bearings, Thrust Washers, Strut Keys & Springs, New counter shaft, Gaskets, Bushings, and Seals.

I also have new and used gears, cases, side covers, tail housings, etc. available.

GTOACO PAW PRINTS

Steve Schaeffer, Retired A.S.E. certified mechanic, Lancaster, 740-654-8959 or 740-215-0126.

I also build Ford Top Loaders '64-79 passenger car, overdrive and regular, as well as Chrysler A833 4 speeds. Parts on Ford and Chrysler transmissions are slightly higher.