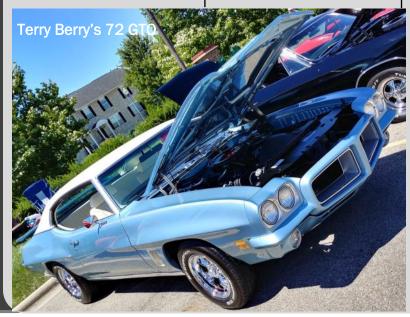

This month's cover is a photo of new member Terry Berry's 72

GTO. If you want your GTO or Pontiac on the cover of a future Paw Prints, please send me a high quality picture or catch me at one of the events I'm at and I'll take the picture myself.

• Terry Berry from Marion, OH—Terry has a beautiful 1972 GTO! His car is this month's cover car!