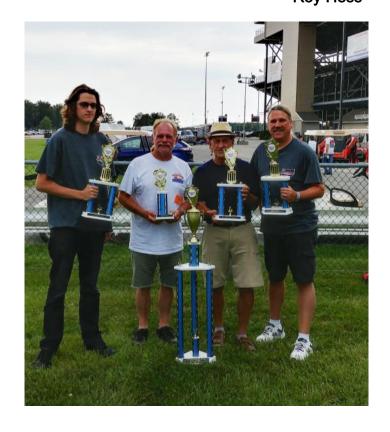

# Ames Performance Pontiac Nationals August 4,5,6 2017

GTOACO Members had an outstanding showing at Norwalk this year. Here are

the members who placed in their classes.

Ames Performance Best in Class GTO/JUDGE LONNIE McLAUGHLIN DUBLIN, OH 1964 GTO

GT-3A GTO 1968 1st MAX TREIER CAMBRIDGE, OH 1968 GTO

# Ames Performance Pontiac Nationals (cont.)

JD GTO Judge All 3rd LARRY REEB PICKERINGTON, OH 1969 GTO

ST-2D Street GTO 1964 - 1967 1st RON COZZO DELAWARE, OH 1964 GTO

SEPTEMBER 2017

GTOACO PAW PRINTS

PAGE 3

# Ames Performance Pontiac Nationals (cont.)

ST-2E Street GTO 1968 - 1973 3rd KEITH & CONNIE STEVENS ETNA, OH 1970 GTO

ST-2F Street GTO 2004 - 2006 1st BRIAN D'AMICO SUNBURY, OH 2006

# Ames Performance Pontiac Nationals (cont.)

GTOAA Best Race Car Roy Hess

Congratulations to all and thank you for representing our great club strongly!