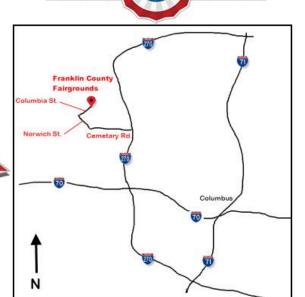

## ALL PONTIAC INDOOR SWAP MEET

March 10, 2019

Franklin County Fairgrounds 4100 Columbia St, Hilliard, OH 43026

Vendor Set-Up 7:00 A.M. - 9:00 A.M. Open to Public 9:00 A.M. - 2:00 P.M.

10' X 10' spaces - \$15.00 each