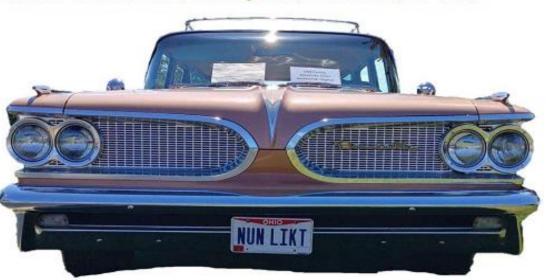

Rd. Akron, Ohio 44312

Vendor Set-Up 7AM to 9AM Open to Public 9AM to About 1PM based on foot traffic. 10'X20' (approx) space \$20.00 \$3.00 General Admission

For Swap & Vender Info:

Rick Hicks 330-801-3396

email: gogtoaa@yahoo.com Greater Ohio GTO Club

C/O Dan Yacovella 653 Tremain Pl. Medina Oh. 44256

IN-DOOR SWAP MEET

\$5.00 before 9:00 am



Greater Ohio GTO (GOGTO), GTOAA, and Toth Buick - Truck are not responsible for damage or injury.



# September 1, 2019







# 35th Annual ALL PONTIAC





# INDIAN UPRISING



CAIR SHOW

Hosted by: The GTO Association of Central Ohio

Quaker Steak & Lube, 8500 Lyra Dr, Columbus, OH 43240

This show is points judged with 13 All Pontiac Classes. Pontiacs or Oakland Vehicles only please. Additional registration information on reverse side.



REGISTRATION SHOW JUDGING AWARDS 8:00AM - NOON NOON - 3:00PM 4:00PM For show information contact: Ron Cozzo (740) 777-1135, rcozzo@earthlink.net or Kevin Russo (740) 549-2279, krusso\_sp@hotmail.com

Or visit www.gtoaco.com





www.gtoaco.com



A portion of the proceeds from this event will be donated to Prevent Blindness Ohio

September 1, 2019





Quaker Steak & Lube, 8500 Lyra Dr, Columbus, OH 43240

### OFFICIAL REGISTRATION FORM

|   | 760 |
|---|-----|
| _ |     |
|   | ~ M |

| Name                | Telephone        | Cell phone |
|---------------------|------------------|------------|
| Address             | City             | StateZip   |
| E-mail              | Club Affiliation | 1          |
| Pontiac: Year Model | Body style       | Color      |

## Choose your class -

##