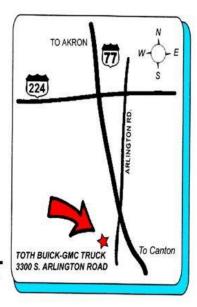

## 9th Annual ALL PONTIAC SWAP MEET

APRIL 7, 2019 Sponsored by Greater Ohio GTO Club

Toth Buick-GMC Truck Just off I-77 @ Exit 120 3300 South Arlington Rd. Akron, Ohio 44312

Vendor Set-Up 7AM to 9AM Open to Public 9AM to About 1PM based on foot traffic. 10'X20' (approx) space \$20.00 \$3.00 General Admission

For Swap & Vender Info:

Rick Hicks 330-801-3396

email: gogtoaa@yahoo.com Greater Ohio GTO Club

C/O Dan Yacovella 653 Tremain Pl. Medina Oh. 44256

IN-DOOR SWAP MEET

\$5.00 before 9:00 am

Greater Ohio GTO (GOGTO), GTOAA, and Toth Buick - Truck are not responsible for damage or injury.