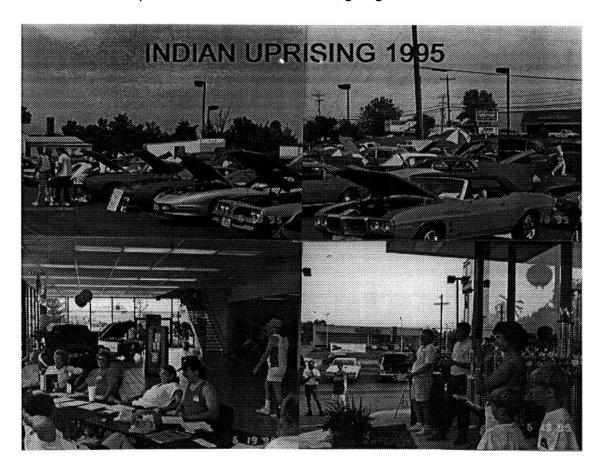

## Blast from the Past! by Ron Cozzo

This Blast from the Past is from the August 1995 Paw Prints. Some familiar names in there. Gene and Nancy Stone won Best of Show. Nancy just sold Gene's car last year after he passed on. And Tom Speaks in a white convertible, go figure.

## THE GTO ASSOCIATION OF CENTRAL OHIO 11TH ANNUAL ALL PONTIAC INDIAN UPRISING

### **BEST OF SHOW**

GENE and NANCY STONE
BURGUNDY 65 GTO H/T
COLUMBUS, OH.

#### **BEST PONTIAC**

O.T. HUSTER SILVER 84 FIERO WESTERVILLE, OH.

### **BEST FIRBIRD**

JOHN BUEHRLE GREEN 67 FIREBIRD KETTERING, OH.

#### **BEST GTO**

NANCY WHALEY BLACK 73 GTO H/T LITHOPOLIS, OH.

WE WOULD ALSO LIKE TO THANK TOM SPEAKS AND RON and BETSY THOMAS FOR BRINGING THEIR CARS BACK FOR THE WINNERS CIRCLE. TOM'S CAR WAS THE WHITE 69 BONNIVELLE CONV. AND RON AND BETSY HAS THE BLUE 67 FIREBIRD CONV.